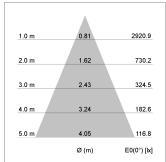

## LIGHT TECHNOLOGY

LED COB
Light colour 927
Luminous flux 1660 lm
System power 15 W
Luminaire Efficiency 105 lm/W
Reflector Flood
Beam angle 44°