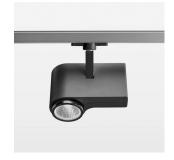

## **OPTIONAL**

RAL-colours, NCS-colours (powder coating or wet spraying) on inquiry, surface alloys on inquiry, honeycomb louver

Surface-mounted luminaire with LED, rated life of the LED L80/B10 > 50000 h, colour rendering index CRI > 90, chromaticity tolerance 2 SDCM (initial), reflector with circular light distribution pattern, reflector pure aluminium 99,99% in MIRO-Silver®, segmented and faceted, exchangeable reflector unit in high-sheen black plastic, with glass cover, rotation angle 330°, swivel angle 90°, luminaire housing die-cast aluminium, powder-coated, stratoblack