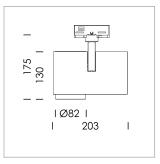

## **LUMINAIRE**

Rotation angle 330°
Swivel angle 90°
Weight 1.3 kg
Protection rating . class IP 20 . I
Luminaire colour stratoblack

## **OPTIONAL**

RAL-colours, NCS-colours (powder coating or wet spraying) on inquiry, surface alloys on inquiry, honeycomb louver

Surface-mounted luminaire with LED, rated life of the LED L80/B10 > 50000 h, colour rendering index CRI > 90, chromaticity tolerance 2 SDCM (initial), reflector with circular light distribution pattern, reflector pure aluminium 99,99% in MIRO-Silver®, segmented and faceted, exchangeable reflector unit in high-sheen black plastic, with glass cover, rotation angle 330°, swivel angle 90°, luminaire housing die-cast aluminium, powder-coated, stratoblack