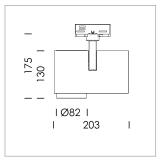

## Ontero ID

Article number: 20640008

## LIGHT TECHNOLOGY

LED COB
Light colour Fish-Seafood
Luminous flux 1150 lm
System power 15 W
Luminaire Efficiency 72 lm/W
Reflector Flood
Beam angle 44°

## **LUMINAIRE**

Rotation angle 330°
Swivel angle 90°
Weight 1.3 kg
Protection rating . class IP 20 . I
Luminaire colour stratoblack

## **OPTIONAL**

RAL-colours, NCS-colours (powder coating or wet spraying) on inquiry, surface alloys on inquiry, honeycomb louver

Surface-mounted luminaire with LED, rated life of the LED L80/B10 > 50000 h, chromaticity tolerance 2 SDCM (initial), reflector with circular light distribution pattern, reflector pure aluminium 99,99% in MIRO-Silver®, segmented and faceted, exchangeable reflector unit in high-sheen black plastic, with glass cover, rotation angle 330°, swivel angle 90°, luminaire housing diecast aluminium, powder-coated, stratoblack