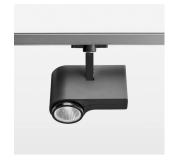

## Ontero ID

Article number: 20640008

## LIGHT TECHNOLOGY

LED COB
Light colour Fish-Seafood
Luminous flux 1150 lm
System power 15 W
Luminaire Efficiency 72 lm/W
Reflector Flood
Beam angle 44°

## **LUMINAIRE**

Rotation angle 330°
Swivel angle 90°
Weight 1.3 kg
Protection rating . class IP 20 . I
Luminaire colour stratoblack

## **OPTIONAL**

RAL-colours, NCS-colours (powder coating or wet spraying) on inquiry, surface alloys on inquiry, honeycomb louver

Surface-mounted luminaire with LED, rated life of the LED L80/B10 > 50000 h, chromaticity tolerance 2 SDCM (initial), reflector with circular light distribution pattern, reflector pure aluminium 99,99% in MIRO-Silver®, segmented and faceted, exchangeable reflector unit in high-sheen black plastic, with glass cover, rotation angle 330°, swivel angle 90°, luminaire housing diecast aluminium, powder-coated, stratoblack