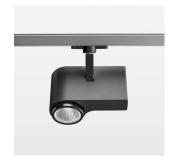

## **OPTIONAL**

RAL-colours, NCS-colours (powder coating or wet spraying) on inquiry, surface alloys on inquiry, honeycomb louver

Surface-mounted luminaire with LED, rated life of the LED L80/B10 > 50000 h, chromaticity tolerance 3 SDCM (initial), reflector with circular light distribution pattern, reflector pure aluminium 99,99% in MIRO-Silver®, segmented and faceted, exchangeable reflector unit in high-sheen black plastic, with glass cover, rotation angle 330°, swivel angle 90°, luminaire housing diecast aluminium, powder-coated, stratoblack