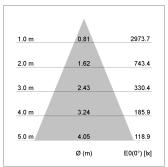

## LIGHT TECHNOLOGY

LED COB
Light colour GoldenBread
Luminous flux 1690 lm
System power 15 W
Luminaire Efficiency 113 lm/W
Reflector Flood
Beam angle 44°