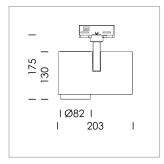

## **LUMINAIRE**

Rotation angle 330°
Swivel angle 90°
Weight 1.3 kg
Protection rating . class IP 20 . I
Luminaire colour stratoblack

## **OPTIONAL**

RAL-colours, NCS-colours (powder coating or wet spraying) on inquiry, surface alloys on inquiry, honeycomb louver

Surface-mounted luminaire with LED, rated life of the LED L80/B10 > 50000 h, chromaticity tolerance 3 SDCM (initial), reflector with circular light distribution pattern, reflector pure aluminium 99,99% in MIRO-Silver®, segmented and faceted, exchangeable reflector unit in high-sheen black plastic, with glass cover, rotation angle 330°, swivel angle 90°, luminaire housing diecast aluminium, powder-coated, stratoblack