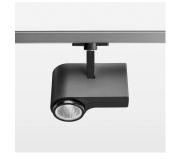

## **OPTIONAL**

RAL-colours, NCS-colours (powder coating or wet spraying) on inquiry, surface alloys on inquiry, honeycomb louver

Surface-mounted luminaire with LED, rated life of the LED L80/B10 > 50000 h, chromaticity tolerance 2 SDCM (initial), reflector with circular light distribution pattern, reflector pure aluminium 99,99% in MIRO-Silver®, segmented and faceted, exchangeable reflector unit in high-sheen black plastic, with glass cover, rotation angle 330°, swivel angle 90°, luminaire housing diecast aluminium, powder-coated, stratoblack