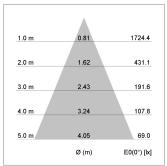

## LIGHT TECHNOLOGY

LED COB
Light colour SpecialMeat
Luminous flux 980 lm
System power 15 W
Luminaire Efficiency 62 lm/W
Reflector Flood
Beam angle 44°