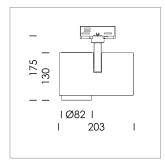

## **LUMINAIRE**

Rotation angle 330°
Swivel angle 90°
Weight 1.3 kg
Protection rating . class IP 20 . I
Luminaire colour stratoblack

## **OPTIONAL**

RAL-colours, NCS-colours (powder coating or wet spraying) on inquiry, surface alloys on inquiry, honeycomb louver

Surface-mounted luminaire with LED, rated life of the LED L80/B10 > 50000 h, chromaticity tolerance 2 SDCM (initial), reflector with circular light distribution pattern, reflector pure aluminium 99,99% in MIRO-Silver®, segmented and faceted, exchangeable reflector unit in high-sheen black plastic, with glass cover, rotation angle 330°, swivel angle 90°, luminaire housing diecast aluminium, powder-coated, stratoblack