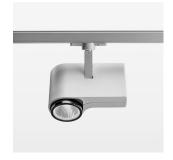

## **OPTIONAL**

RAL-colours, NCS-colours (powder coating or wet spraying) on inquiry, surface alloys on inquiry, honeycomb louver

Surface-mounted luminaire with LED, rated life of the LED L80/B10 > 50000 h, colour rendering index CRI > 96, chromaticity tolerance 2 SDCM (initial), reflector with circular light distribution pattern, reflector pure aluminium 99,99% in MIRO-Silver®, segmented and faceted, exchangeable reflector unit in high-sheen black plastic, with glass cover, rotation angle 330°, swivel angle 90°, luminaire housing die-cast aluminium, powder-coated, stratosilver

Multiadapter black, inclusive driver unit: 220-240 V~ / 50-60 Hz, max. 34 luminaires per circuit (B16A fuse)

Note: All data are typical values. System features may change with product improvements due to technical advances. Errors excepted.