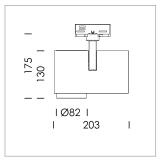

## **LUMINAIRE**

Rotation angle 330°
Swivel angle 90°
Weight 1.3 kg
Protection rating . class IP 20 . I
Luminaire colour stratosilver

## **OPTIONAL**

RAL-colours, NCS-colours (powder coating or wet spraying) on inquiry, surface alloys on inquiry, honeycomb louver

Surface-mounted luminaire with LED, rated life of the LED L80/B10 > 50000 h, colour rendering index CRI > 96, chromaticity tolerance 2 SDCM (initial), reflector with circular light distribution pattern, reflector pure aluminium 99,99% in MIRO-Silver®, segmented and faceted, exchangeable reflector unit in high-sheen black plastic, with glass cover, rotation angle 330°, swivel angle 90°, luminaire housing die-cast aluminium, powder-coated, stratosilver