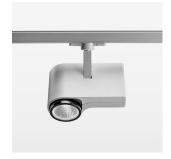

## Ontero ID

Article number: 20640018

## **LUMINAIRE**

Rotation angle 330°
Swivel angle 90°
Weight 1.3 kg
Protection rating . class IP 20 . I
Luminaire colour stratosilver

## **OPTIONAL**

RAL-colours, NCS-colours (powder coating or wet spraying) on inquiry, surface alloys on inquiry, honeycomb louver

Surface-mounted luminaire with LED, rated life of the LED L80/B10 > 50000 h, colour rendering index CRI > 96, chromaticity tolerance 3 SDCM (initial), reflector with circular light distribution pattern, reflector pure aluminium 99,99% in MIRO-Silver®, segmented and faceted, exchangeable reflector unit in high-sheen black plastic, with glass cover, rotation angle 330°, swivel angle 90°, luminaire housing die-cast aluminium, powder-coated, stratosilver