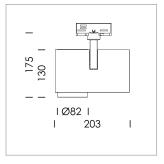

## **LUMINAIRE**

Rotation angle 330°
Swivel angle 90°
Weight 1.3 kg
Protection rating . class IP 20 . I
Luminaire colour stratosilver

## **OPTIONAL**

RAL-colours, NCS-colours (powder coating or wet spraying) on inquiry, surface alloys on inquiry, honeycomb louver

Surface-mounted luminaire with LED, rated life of the LED L80/B10 > 50000 h, colour rendering index CRI > 96, chromaticity tolerance 3 SDCM (initial), reflector with circular light distribution pattern, reflector pure aluminium 99,99% in MIRO-Silver®, segmented and faceted, exchangeable reflector unit in high-sheen black plastic, with glass cover, rotation angle 330°, swivel angle 90°, luminaire housing die-cast aluminium, powder-coated, stratosilver