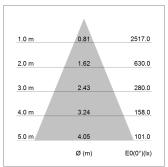

## LIGHT TECHNOLOGY

LED COB
Light colour BeCool
Luminous flux 1430 lm
System power 15 W
Luminaire Efficiency 95 lm/W
Reflector Flood
Beam angle 44°