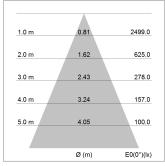

## LIGHT TECHNOLOGY

LED COB
Light colour PearlWhite
Luminous flux 1770 lm
System power 15 W
Luminaire Efficiency 112 lm/W
Reflector Flood
Beam angle 44°