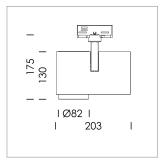

## **LUMINAIRE**

Rotation angle 330°
Swivel angle 90°
Weight 1.3 kg
Protection rating . class IP 20 . I
Luminaire colour stratosilver

## **OPTIONAL**

RAL-colours, NCS-colours (powder coating or wet spraying) on inquiry, surface alloys on inquiry, honeycomb louver

Surface-mounted luminaire with LED, rated life of the LED L80/B10 > 50000 h, colour rendering index CRI > 90, chromaticity tolerance 2 SDCM (initial), reflector with circular light distribution pattern, reflector pure aluminium 99,99% in MIRO-Silver®, segmented and faceted, exchangeable reflector unit in high-sheen black plastic, with glass cover, rotation angle 330°, swivel angle 90°, luminaire housing die-cast aluminium, powder-coated, stratosilver