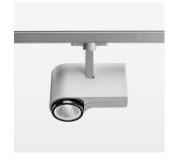

## **LUMINAIRE**

Rotation angle 330°
Swivel angle 90°
Weight 1.3 kg
Protection rating . class IP 20 . I
Luminaire colour stratosilver

## **OPTIONAL**

RAL-colours, NCS-colours (powder coating or wet spraying) on inquiry, surface alloys on inquiry, honeycomb louver

Surface-mounted luminaire with LED, rated life of the LED L80/B10 > 50000 h, colour rendering index CRI > 90, chromaticity tolerance 2 SDCM (initial), reflector with circular light distribution pattern, reflector pure aluminium 99,99% in MIRO-Silver®, segmented and faceted, exchangeable reflector unit in high-sheen black plastic, with glass cover, rotation angle 330°, swivel angle 90°, luminaire housing die-cast aluminium, powder-coated, stratosilver