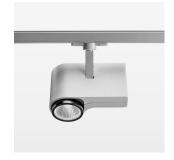

## **OPTIONAL**

RAL-colours, NCS-colours (powder coating or wet spraying) on inquiry, surface alloys on inquiry, honeycomb louver

Surface-mounted luminaire with LED, rated life of the LED L80/B10 > 50000 h, chromaticity tolerance 2 SDCM (initial), reflector with circular light distribution pattern, reflector pure aluminium 99,99% in MIRO-Silver®, segmented and faceted, exchangeable reflector unit in high-sheen black plastic, with glass cover, rotation angle 330°, swivel angle 90°, luminaire housing diecast aluminium, powder-coated, stratosilver

Multiadapter black, inclusive driver unit: 220-240 V~ / 50-60 Hz, max. 34 luminaires per circuit (B16A fuse)

Note: All data are typical values. System features may change with product improvements due to technical advances. Errors excepted.