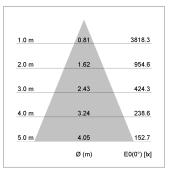

## LIGHT TECHNOLOGY

LED COB
Light colour 835
Luminous flux 2170 lm
System power 15 W
Luminaire Efficiency 137 lm/W
Reflector Flood
Beam angle 44°