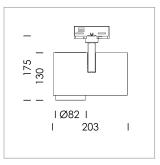

## **LUMINAIRE**

Rotation angle 330°
Swivel angle 90°
Weight 1.3 kg
Protection rating . class IP 20 . I
Luminaire colour stratowhite

## **OPTIONAL**

RAL-colours, NCS-colours (powder coating or wet spraying) on inquiry, surface alloys on inquiry, honeycomb louver

Surface-mounted luminaire with LED, rated life of the LED L80/B10 > 50000 h, colour rendering index CRI > 80, chromaticity tolerance 2 SDCM (initial), reflector with circular light distribution pattern, reflector pure aluminium 99,99% in MIRO-Silver®, segmented and faceted, exchangeable reflector unit in high-sheen black plastic, with glass cover, rotation angle 330°, swivel angle 90°, luminaire housing die-cast aluminium, powder-coated, stratowhite