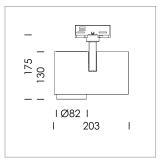

## LIGHT TECHNOLOGY

LED COB
Light colour BeColor
Luminous flux 1530 lm
System power 15 W
Luminaire Efficiency 102 lm/W
Reflector Flood
Beam angle 44°

Rotation angle 330°
Swivel angle 90°
Weight 1.3 kg
Protection rating . class IP 20 . I
Luminaire colour stratowhite

## **OPTIONAL**

RAL-colours, NCS-colours (powder coating or wet spraying) on inquiry, surface alloys on inquiry, honeycomb louver

Surface-mounted luminaire with LED, rated life of the LED L80/B10 > 50000 h, colour rendering index CRI > 96, chromaticity tolerance 2 SDCM (initial), reflector with circular light distribution pattern, reflector pure aluminium 99,99% in MIRO-Silver®, segmented and faceted, exchangeable reflector unit in high-sheen black plastic, with glass cover, rotation angle 330°, swivel angle 90°, luminaire housing die-cast aluminium, powder-coated, stratowhite