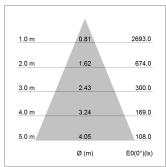

## LIGHT TECHNOLOGY

LED COB
Light colour BeColor
Luminous flux 1530 lm
System power 15 W
Luminaire Efficiency 102 lm/W
Reflector Flood
Beam angle 44°

Rotation angle 330°
Swivel angle 90°
Weight 1.3 kg
Protection rating . class IP 20 . I
Luminaire colour stratowhite