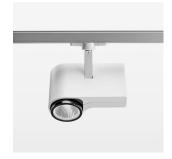

## **OPTIONAL**

RAL-colours, NCS-colours (powder coating or wet spraying) on inquiry, surface alloys on inquiry, honeycomb louver

Surface-mounted luminaire with LED, rated life of the LED L80/B10 > 50000 h, colour rendering index CRI > 96, chromaticity tolerance 2 SDCM (initial), reflector with circular light distribution pattern, reflector pure aluminium 99,99% in MIRO-Silver®, segmented and faceted, exchangeable reflector unit in high-sheen black plastic, with glass cover, rotation angle 330°, swivel angle 90°, luminaire housing die-cast aluminium, powder-coated, stratowhite