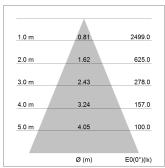

## LIGHT TECHNOLOGY

LED COB
Light colour PearlWhite
Luminous flux 1770 lm
System power 15 W
Luminaire Efficiency 112 lm/W
Reflector Flood
Beam angle 44°