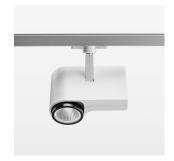

## **LUMINAIRE**

Rotation angle 330°
Swivel angle 90°
Weight 1.3 kg
Protection rating . class IP 20 . I
Luminaire colour stratowhite

## **OPTIONAL**

RAL-colours, NCS-colours (powder coating or wet spraying) on inquiry, surface alloys on inquiry, honeycomb louver

Surface-mounted luminaire with LED, rated life of the LED L80/B10 > 50000 h, colour rendering index CRI > 90, chromaticity tolerance 2 SDCM (initial), reflector with circular light distribution pattern, reflector pure aluminium 99,99% in MIRO-Silver®, segmented and faceted, exchangeable reflector unit in high-sheen black plastic, with glass cover, rotation angle 330°, swivel angle 90°, luminaire housing die-cast aluminium, powder-coated, stratowhite