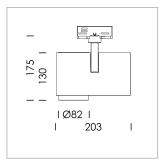

## **LUMINAIRE**

Rotation angle 330°
Swivel angle 90°
Weight 1.3 kg
Protection rating . class IP 20 . I
Luminaire colour stratowhite

## **OPTIONAL**

RAL-colours, NCS-colours (powder coating or wet spraying) on inquiry, surface alloys on inquiry, honeycomb louver

Surface-mounted luminaire with LED, rated life of the LED L80/B10 > 50000 h, colour rendering index CRI > 90, chromaticity tolerance 2 SDCM (initial), reflector with circular light distribution pattern, reflector pure aluminium 99,99% in MIRO-Silver®, segmented and faceted, exchangeable reflector unit in high-sheen black plastic, with glass cover, rotation angle 330°, swivel angle 90°, luminaire housing die-cast aluminium, powder-coated, stratowhite