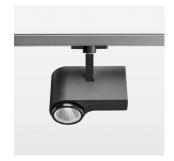

## **LUMINAIRE**

Rotation angle 330°
Swivel angle 90°
Weight 1.3 kg
Protection rating . class IP 20 . I
Luminaire colour stratoblack

## **OPTIONAL**

RAL-colours, NCS-colours (powder coating or wet spraying) on inquiry, surface alloys on inquiry, honeycomb louver

Surface-mounted luminaire with LED, rated life of the LED L80/B10 > 50000 h, chromaticity tolerance 3 SDCM (initial), reflector with circular light distribution pattern, reflector pure aluminium 99,99% in MIRO-Silver®, segmented and faceted, exchangeable reflector unit in high-sheen black plastic, with glass cover, rotation angle 330°, swivel angle 90°, luminaire housing diecast aluminium, powder-coated, stratoblack