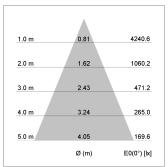

## LIGHT TECHNOLOGY

LED COB
Light colour GoldenBread
Luminous flux 2410 lm
System power 23 W
Luminaire Efficiency 105 lm/W
Reflector Flood
Beam angle 44°