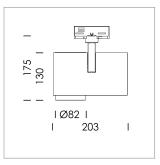

## **LUMINAIRE**

Rotation angle 330°
Swivel angle 90°
Weight 1.3 kg
Protection rating . class IP 20 . I
Luminaire colour stratoblack

## **OPTIONAL**

RAL-colours, NCS-colours (powder coating or wet spraying) on inquiry, surface alloys on inquiry, honeycomb louver

Surface-mounted luminaire with LED, rated life of the LED L80/B10 > 50000 h, chromaticity tolerance 3 SDCM (initial), reflector with circular light distribution pattern, reflector pure aluminium 99,99% in MIRO-Silver®, segmented and faceted, exchangeable reflector unit in high-sheen black plastic, with glass cover, rotation angle 330°, swivel angle 90°, luminaire housing diecast aluminium, powder-coated, stratoblack