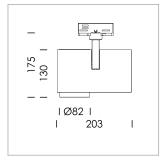

## **LUMINAIRE**

Rotation angle 330°
Swivel angle 90°
Weight 1.3 kg
Protection rating . class IP 20 . I
Luminaire colour stratosilver

## **OPTIONAL**

RAL-colours, NCS-colours (powder coating or wet spraying) on inquiry, surface alloys on inquiry, honeycomb louver

Surface-mounted luminaire with LED, rated life of the LED L80/B10 > 50000 h, colour rendering index CRI > 96, chromaticity tolerance 3 SDCM (initial), reflector with circular light distribution pattern, reflector pure aluminium 99,99% in MIRO-Silver®, segmented and faceted, exchangeable reflector unit in high-sheen black plastic, with glass cover, rotation angle 330°, swivel angle 90°, luminaire housing die-cast aluminium, powder-coated, stratosilver