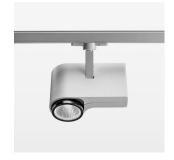

## **OPTIONAL**

RAL-colours, NCS-colours (powder coating or wet spraying) on inquiry, surface alloys on inquiry, honeycomb louver

Surface-mounted luminaire with LED, rated life of the LED L80/B10 > 50000 h, colour rendering index CRI > 90, chromaticity tolerance 2 SDCM (initial), reflector with circular light distribution pattern, reflector pure aluminium 99,99% in MIRO-Silver®, segmented and faceted, exchangeable reflector unit in high-sheen black plastic, with glass cover, rotation angle 330°, swivel angle 90°, luminaire housing die-cast aluminium, powder-coated, stratosilver

Multiadapter black, inclusive driver unit: 220-240 V~ / 50-60 Hz, max. 34 luminaires per circuit (B16A fuse)

Note: All data are typical values. System features may change with product improvements due to technical advances. Errors excepted.