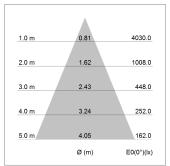

## LIGHT TECHNOLOGY

LED COB
Light colour PearlWhite
Luminous flux 2510 lm
System power 23 W
Luminaire Efficiency 107 lm/W
Reflector Flood
Beam angle 44°