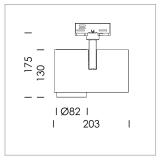

## **LUMINAIRE**

Rotation angle 330°
Swivel angle 90°
Weight 1.3 kg
Protection rating . class IP 20 . I
Luminaire colour stratosilver

## **OPTIONAL**

RAL-colours, NCS-colours (powder coating or wet spraying) on inquiry, surface alloys on inquiry, honeycomb louver

Surface-mounted luminaire with LED, rated life of the LED L80/B10 > 50000 h, colour rendering index CRI > 90, chromaticity tolerance 2 SDCM (initial), reflector with circular light distribution pattern, reflector pure aluminium 99,99% in MIRO-Silver®, segmented and faceted, exchangeable reflector unit in high-sheen black plastic, with glass cover, rotation angle 330°, swivel angle 90°, luminaire housing die-cast aluminium, powder-coated, stratosilver