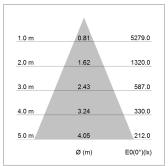

## LIGHT TECHNOLOGY

LED COB
Light colour 840
Luminous flux 3140 lm
System power 23 W
Luminaire Efficiency 134 lm/W
Reflector Flood
Beam angle 44°

Rotation angle 330°
Swivel angle 90°
Weight 1.3 kg
Protection rating . class IP 20 . I
Luminaire colour stratowhite