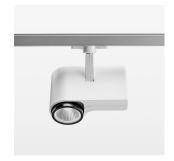

## LIGHT TECHNOLOGY

LED COB
Light colour 840
Luminous flux 3140 lm
System power 23 W
Luminaire Efficiency 134 lm/W
Reflector Flood
Beam angle 44°

Rotation angle 330°
Swivel angle 90°
Weight 1.3 kg
Protection rating . class IP 20 . I
Luminaire colour stratowhite

## **OPTIONAL**

RAL-colours, NCS-colours (powder coating or wet spraying) on inquiry, surface alloys on inquiry, honeycomb louver

Surface-mounted luminaire with LED, rated life of the LED L80/B10 > 50000 h, colour rendering index CRI > 80, chromaticity tolerance 2 SDCM (initial), reflector with circular light distribution pattern, reflector pure aluminium 99,99% in MIRO-Silver®, segmented and faceted, exchangeable reflector unit in high-sheen black plastic, with glass cover, rotation angle 330°, swivel angle 90°, luminaire housing die-cast aluminium, powder-coated, stratowhite