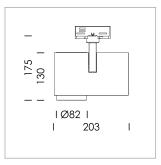

## LIGHT TECHNOLOGY

LED COB
Light colour 840
Luminous flux 3140 lm
System power 23 W
Luminaire Efficiency 134 lm/W
Reflector Flood
Beam angle 44°

Rotation angle 330°
Swivel angle 90°
Weight 1.3 kg
Protection rating . class IP 20 . I
Luminaire colour stratowhite

## **OPTIONAL**

RAL-colours, NCS-colours (powder coating or wet spraying) on inquiry, surface alloys on inquiry, honeycomb louver

Surface-mounted luminaire with LED, rated life of the LED L80/B10 > 50000 h, colour rendering index CRI > 80, chromaticity tolerance 2 SDCM (initial), reflector with circular light distribution pattern, reflector pure aluminium 99,99% in MIRO-Silver®, segmented and faceted, exchangeable reflector unit in high-sheen black plastic, with glass cover, rotation angle 330°, swivel angle 90°, luminaire housing die-cast aluminium, powder-coated, stratowhite