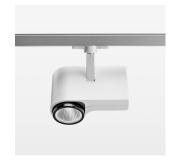

## **LUMINAIRE**

Rotation angle 330°
Swivel angle 90°
Weight 1.3 kg
Protection rating . class IP 20 . I
Luminaire colour stratowhite

## **OPTIONAL**

RAL-colours, NCS-colours (powder coating or wet spraying) on inquiry, surface alloys on inquiry, honeycomb louver

Surface-mounted luminaire with LED, rated life of the LED L80/B10 > 50000 h, colour rendering index CRI > 90, chromaticity tolerance 2 SDCM (initial), reflector with circular light distribution pattern, reflector pure aluminium 99,99% in MIRO-Silver®, segmented and faceted, exchangeable reflector unit in high-sheen black plastic, with glass cover, rotation angle 330°, swivel angle 90°, luminaire housing die-cast aluminium, powder-coated, stratowhite