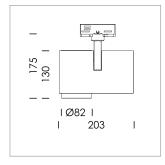

## **LUMINAIRE**

Rotation angle 330°
Swivel angle 90°
Weight 1.3 kg
Protection rating . class IP 20 . I
Luminaire colour stratowhite

## **OPTIONAL**

RAL-colours, NCS-colours (powder coating or wet spraying) on inquiry, surface alloys on inquiry, honeycomb louver

Surface-mounted luminaire with LED, rated life of the LED L80/B10 > 50000 h, colour rendering index CRI > 90, chromaticity tolerance 2 SDCM (initial), reflector with circular light distribution pattern, reflector pure aluminium 99,99% in MIRO-Silver®, segmented and faceted, exchangeable reflector unit in high-sheen black plastic, with glass cover, rotation angle 330°, swivel angle 90°, luminaire housing die-cast aluminium, powder-coated, stratowhite