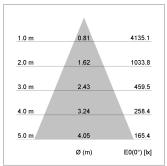

## LIGHT TECHNOLOGY

LED COB
Light colour 927
Luminous flux 2350 lm
System power 23 W
Luminaire Efficiency 101 lm/W
Reflector Flood
Beam angle 44°