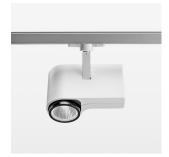

## **OPTIONAL**

RAL-colours, NCS-colours (powder coating or wet spraying) on inquiry, surface alloys on inquiry, honeycomb louver

Surface-mounted luminaire with LED, rated life of the LED L80/B10 > 50000 h, colour rendering index CRI > 96, chromaticity tolerance 2 SDCM (initial), reflector with circular light distribution pattern, reflector pure aluminium 99,99% in MIRO-Silver®, segmented and faceted, exchangeable reflector unit in high-sheen black plastic, with glass cover, rotation angle 330°, swivel angle 90°, luminaire housing die-cast aluminium, powder-coated, stratowhite