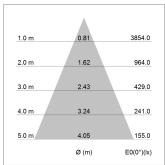

## LIGHT TECHNOLOGY

LED COB
Light colour BeColor
Luminous flux 2190 lm
System power 23 W
Luminaire Efficiency 95 lm/W
Reflector Flood
Beam angle 44°