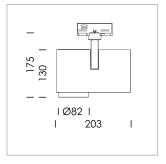

## **LUMINAIRE**

Rotation angle 330°
Swivel angle 90°
Weight 1.3 kg
Protection rating . class IP 20 . I
Luminaire colour stratowhite

## **OPTIONAL**

RAL-colours, NCS-colours (powder coating or wet spraying) on inquiry, surface alloys on inquiry, honeycomb louver

Surface-mounted luminaire with LED, rated life of the LED L80/B10 > 50000 h, colour rendering index CRI > 96, chromaticity tolerance 2 SDCM (initial), reflector with circular light distribution pattern, reflector pure aluminium 99,99% in MIRO-Silver®, segmented and faceted, exchangeable reflector unit in high-sheen black plastic, with glass cover, rotation angle 330°, swivel angle 90°, luminaire housing die-cast aluminium, powder-coated, stratowhite