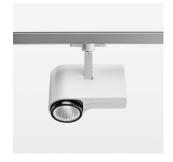

## **OPTIONAL**

RAL-colours, NCS-colours (powder coating or wet spraying) on inquiry, surface alloys on inquiry, honeycomb louver

Surface-mounted luminaire with LED, rated life of the LED L80/B10 > 50000 h, chromaticity tolerance 2 SDCM (initial), reflector with circular light distribution pattern, reflector pure aluminium 99,99% in MIRO-Silver®, segmented and faceted, exchangeable reflector unit in high-sheen black plastic, with glass cover, rotation angle 330°, swivel angle 90°, luminaire housing diecast aluminium, powder-coated, stratowhite