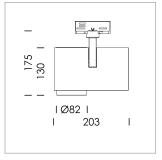

## **LUMINAIRE**

Rotation angle 330°
Swivel angle 90°
Weight 1.3 kg
Protection rating . class IP 20 . I
Luminaire colour stratowhite

## **OPTIONAL**

RAL-colours, NCS-colours (powder coating or wet spraying) on inquiry, surface alloys on inquiry, honeycomb louver

Surface-mounted luminaire with LED, rated life of the LED L80/B10 > 50000 h, chromaticity tolerance 2 SDCM (initial), reflector with circular light distribution pattern, reflector pure aluminium 99,99% in MIRO-Silver®, segmented and faceted, exchangeable reflector unit in high-sheen black plastic, with glass cover, rotation angle 330°, swivel angle 90°, luminaire housing diecast aluminium, powder-coated, stratowhite