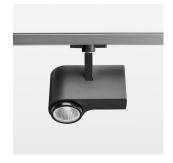

## **LUMINAIRE**

Rotation angle 330°
Swivel angle 90°
Weight 1.3 kg
Protection rating . class IP 20 . I
Luminaire colour stratoblack

## **OPTIONAL**

RAL-colours, NCS-colours (powder coating or wet spraying) on inquiry, surface alloys on inquiry, honeycomb louver

Surface-mounted luminaire with LED, rated life of the LED L80/B10 > 50000 h, colour rendering index CRI > 96, chromaticity tolerance 3 SDCM (initial), reflector with circular light distribution pattern, reflector pure aluminium 99,99% in MIRO-Silver®, segmented and faceted, exchangeable reflector unit in high-sheen black plastic, with glass cover, rotation angle 330°, swivel angle 90°, luminaire housing die-cast aluminium, powder-coated, stratoblack