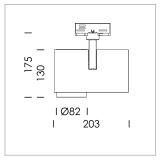

## **LUMINAIRE**

Rotation angle 330°
Swivel angle 90°
Weight 1.3 kg
Protection rating . class IP 20 . I
Luminaire colour stratoblack

## **OPTIONAL**

RAL-colours, NCS-colours (powder coating or wet spraying) on inquiry, surface alloys on inquiry, honeycomb louver

Surface-mounted luminaire with LED, rated life of the LED L80/B10 > 50000 h, colour rendering index CRI > 96, chromaticity tolerance 3 SDCM (initial), reflector with circular light distribution pattern, reflector pure aluminium 99,99% in MIRO-Silver®, segmented and faceted, exchangeable reflector unit in high-sheen black plastic, with glass cover, rotation angle 330°, swivel angle 90°, luminaire housing die-cast aluminium, powder-coated, stratoblack