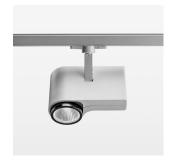

## **OPTIONAL**

RAL-colours, NCS-colours (powder coating or wet spraying) on inquiry, surface alloys on inquiry, honeycomb louver

Surface-mounted luminaire with LED, rated life of the LED L80/B10 > 50000 h, colour rendering index CRI > 96, chromaticity tolerance 3 SDCM (initial), reflector with circular light distribution pattern, reflector pure aluminium 99,99% in MIRO-Silver®, segmented and faceted, exchangeable reflector unit in high-sheen black plastic, with glass cover, rotation angle 330°, swivel angle 90°, luminaire housing die-cast aluminium, powder-coated, stratosilver