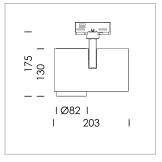

## **LUMINAIRE**

Rotation angle 330°
Swivel angle 90°
Weight 1.3 kg
Protection rating . class IP 20 . I
Luminaire colour stratosilver

## **OPTIONAL**

RAL-colours, NCS-colours (powder coating or wet spraying) on inquiry, surface alloys on inquiry, honeycomb louver

Surface-mounted luminaire with LED, rated life of the LED L80/B10 > 50000 h, colour rendering index CRI > 96, chromaticity tolerance 3 SDCM (initial), reflector with circular light distribution pattern, reflector pure aluminium 99,99% in MIRO-Silver®, segmented and faceted, exchangeable reflector unit in high-sheen black plastic, with glass cover, rotation angle 330°, swivel angle 90°, luminaire housing die-cast aluminium, powder-coated, stratosilver