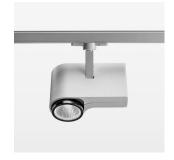

## **LUMINAIRE**

Rotation angle 330°
Swivel angle 90°
Weight 1.3 kg
Protection rating . class IP 20 . I
Luminaire colour stratosilver

## **OPTIONAL**

RAL-colours, NCS-colours (powder coating or wet spraying) on inquiry, surface alloys on inquiry, honeycomb louver

Surface-mounted luminaire with LED, rated life of the LED L80/B10 > 50000 h, chromaticity tolerance 2 SDCM (initial), reflector with circular light distribution pattern, reflector pure aluminium 99,99% in MIRO-Silver®, segmented and faceted, exchangeable reflector unit in high-sheen black plastic, with glass cover, rotation angle 330°, swivel angle 90°, luminaire housing diecast aluminium, powder-coated, stratosilver