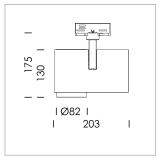

## **LUMINAIRE**

Rotation angle 330°
Swivel angle 90°
Weight 1.3 kg
Protection rating . class IP 20 . I
Luminaire colour stratosilver

## **OPTIONAL**

RAL-colours, NCS-colours (powder coating or wet spraying) on inquiry, surface alloys on inquiry, honeycomb louver

Surface-mounted luminaire with LED, rated life of the LED L80/B10 > 50000 h, chromaticity tolerance 2 SDCM (initial), reflector with circular light distribution pattern, reflector pure aluminium 99,99% in MIRO-Silver®, segmented and faceted, exchangeable reflector unit in high-sheen black plastic, with glass cover, rotation angle 330°, swivel angle 90°, luminaire housing diecast aluminium, powder-coated, stratosilver