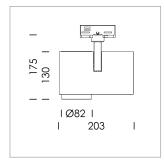

## **LUMINAIRE**

Rotation angle 330°
Swivel angle 90°
Weight 1.3 kg
Protection rating . class IP 20 . I
Luminaire colour stratosilver