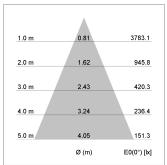

## LIGHT TECHNOLOGY

LED COB
Light colour SpecialMeat
Luminous flux 2150 lm
System power 41 W
Luminaire Efficiency 52 lm/W
Reflector Flood
Beam angle 44°