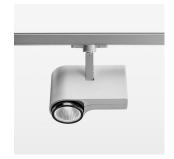

## **LUMINAIRE**

Rotation angle 330°
Swivel angle 90°
Weight 1.3 kg
Protection rating . class IP 20 . I
Luminaire colour stratosilver

## **OPTIONAL**

RAL-colours, NCS-colours (powder coating or wet spraying) on inquiry, surface alloys on inquiry, honeycomb louver

Surface-mounted luminaire with LED, rated life of the LED L80/B10 > 50000 h, chromaticity tolerance 2 SDCM (initial), reflector with circular light distribution pattern, reflector pure aluminium 99,99% in MIRO-Silver®, segmented and faceted, exchangeable reflector unit in high-sheen black plastic, with glass cover, rotation angle 330°, swivel angle 90°, luminaire housing diecast aluminium, powder-coated, stratosilver