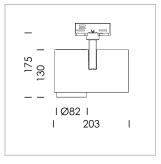

## **LUMINAIRE**

Rotation angle 330°
Swivel angle 90°
Weight 1.3 kg
Protection rating . class IP 20 . I
Luminaire colour stratowhite

## **OPTIONAL**

RAL-colours, NCS-colours (powder coating or wet spraying) on inquiry, surface alloys on inquiry, honeycomb louver

Surface-mounted luminaire with LED, rated life of the LED L80/B10 > 50000 h, colour rendering index CRI > 96, chromaticity tolerance 3 SDCM (initial), reflector with circular light distribution pattern, reflector pure aluminium 99,99% in MIRO-Silver®, segmented and faceted, exchangeable reflector unit in high-sheen black plastic, with glass cover, rotation angle 330°, swivel angle 90°, luminaire housing die-cast aluminium, powder-coated, stratowhite