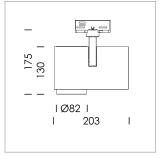

## **LUMINAIRE**

Rotation angle 330°
Swivel angle 90°
Weight 1.3 kg
Protection rating . class IP 20 . I
Luminaire colour stratowhite

## **OPTIONAL**

RAL-colours, NCS-colours (powder coating or wet spraying) on inquiry, surface alloys on inquiry, honeycomb louver

Surface-mounted luminaire with LED, rated life of the LED L80/B10 > 50000 h, colour rendering index CRI > 90, chromaticity tolerance 2 SDCM (initial), reflector with circular light distribution pattern, reflector pure aluminium 99,99% in MIRO-Silver®, segmented and faceted, exchangeable reflector unit in high-sheen black plastic, with glass cover, rotation angle 330°, swivel angle 90°, luminaire housing die-cast aluminium, powder-coated, stratowhite