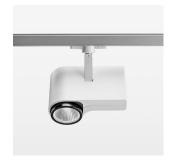

## Ontero ID

Article number: 20640103

## LIGHT TECHNOLOGY

LED COB
Light colour PearlWhite
Luminous flux 3860 lm
System power 41 W
Luminaire Efficiency 94 lm/W
Reflector Flood
Beam angle 44°

## **LUMINAIRE**

Rotation angle 330°
Swivel angle 90°
Weight 1.3 kg
Protection rating . class IP 20 . I
Luminaire colour stratowhite

## **OPTIONAL**

RAL-colours, NCS-colours (powder coating or wet spraying) on inquiry, surface alloys on inquiry, honeycomb louver

Surface-mounted luminaire with LED, rated life of the LED L80/B10 > 50000 h, colour rendering index CRI > 90, chromaticity tolerance 2 SDCM (initial), reflector with circular light distribution pattern, reflector pure aluminium 99,99% in MIRO-Silver®, segmented and faceted, exchangeable reflector unit in high-sheen black plastic, with glass cover, rotation angle 330°, swivel angle 90°, luminaire housing die-cast aluminium, powder-coated, stratowhite