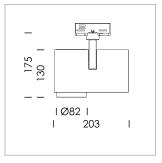

## **LUMINAIRE**

Rotation angle 330°
Swivel angle 90°
Weight 1.3 kg
Protection rating . class IP 20 . I
Luminaire colour stratowhite

## **OPTIONAL**

RAL-colours, NCS-colours (powder coating or wet spraying) on inquiry, surface alloys on inquiry, honeycomb louver

Surface-mounted luminaire with LED, rated life of the LED L80/B10 > 50000 h, chromaticity tolerance 2 SDCM (initial), reflector with circular light distribution pattern, reflector pure aluminium 99,99% in MIRO-Silver®, segmented and faceted, exchangeable reflector unit in high-sheen black plastic, with glass cover, rotation angle 330°, swivel angle 90°, luminaire housing diecast aluminium, powder-coated, stratowhite