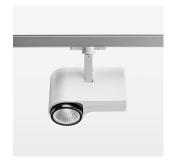

## **OPTIONAL**

RAL-colours, NCS-colours (powder coating or wet spraying) on inquiry, surface alloys on inquiry, honeycomb louver

Surface-mounted luminaire with LED, rated life of the LED L80/B10 > 50000 h, chromaticity tolerance 2 SDCM (initial), reflector with circular light distribution pattern, reflector pure aluminium 99,99% in MIRO-Silver®, segmented and faceted, exchangeable reflector unit in high-sheen black plastic, with glass cover, rotation angle 330°, swivel angle 90°, luminaire housing diecast aluminium, powder-coated, stratowhite