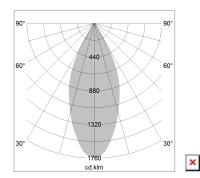

## LIGHT TECHNOLOGY

LED COB
Light colour Fish-Seafood
Luminous flux 2530 lm
System power 41 W
Luminaire Efficiency 62 lm/W
Reflector Flood
Beam angle 44°