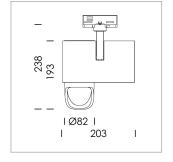

## **LUMINAIRE**

Rotation angle 330°
Swivel angle 90°
Weight 1.3 kg
Protection rating . class IP 20 . I
Luminaire colour stratoblack