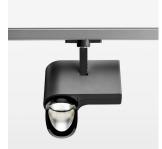

## **LUMINAIRE**

Rotation angle 330°
Swivel angle 90°
Weight 1.3 kg
Protection rating . class IP 20 . I
Luminaire colour stratoblack

## **OPTIONAL**

RAL-colours, NCS-colours (powder coating or wet spraying) on inquiry, surface alloys on inquiry, honeycomb louver

Surface-mounted luminaire with LED, rated life of the LED L80/B10 > 50000 h, colour rendering index CRI > 90, chromaticity tolerance 2 SDCM (initial), reflector with asymmetrical light distribution pattern, primary reflector and kick reflector 99% pure aluminium in MIRO-Silver®, attachment with kick reflector to the ceiling approach of the light cone, exchangeable reflector unit in high-sheen black plastic, with glass cover, rotation angle 330°, swivel angle 90°, luminaire housing die-cast aluminium, powder-coated, stratoblack