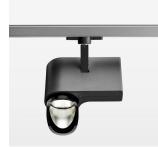

## **LUMINAIRE**

Rotation angle 330°
Swivel angle 90°
Weight 1.3 kg
Protection rating . class IP 20 . I
Luminaire colour stratoblack

## **OPTIONAL**

RAL-colours, NCS-colours (powder coating or wet spraying) on inquiry, surface alloys on inquiry, honeycomb louver

Surface-mounted luminaire with LED, rated life of the LED L80/B10 > 50000 h, chromaticity tolerance 2 SDCM (initial), reflector with asymmetrical light distribution pattern, primary reflector and kick reflector 99% pure aluminium in MIRO-Silver®, attachment with kick reflector to the ceiling approach of the light cone, exchangeable reflector unit in high-sheen black plastic, with glass cover, rotation angle 330°, swivel angle 90°, luminaire housing die-cast aluminium, powder-coated, stratoblack