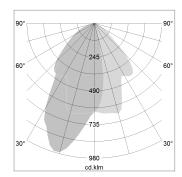

## LIGHT TECHNOLOGY

LED COB
Light colour Fish-Seafood
Luminous flux 850 lm
System power 15 W
Luminaire Efficiency 57 lm/W
Reflector WallBeam