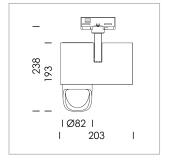

## **LUMINAIRE**

Rotation angle 330°
Swivel angle 90°
Weight 1.3 kg
Protection rating . class IP 20 . I
Luminaire colour stratoblack

## **OPTIONAL**

RAL-colours, NCS-colours (powder coating or wet spraying) on inquiry, surface alloys on inquiry, honeycomb louver

Surface-mounted luminaire with LED, rated life of the LED L80/B10 > 50000 h, chromaticity tolerance 2 SDCM (initial), reflector with asymmetrical light distribution pattern, primary reflector and kick reflector 99% pure aluminium in MIRO-Silver®, attachment with kick reflector to the ceiling approach of the light cone, exchangeable reflector unit in high-sheen black plastic, with glass cover, rotation angle 330°, swivel angle 90°, luminaire housing die-cast aluminium, powder-coated, stratoblack