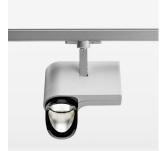

## **OPTIONAL**

RAL-colours, NCS-colours (powder coating or wet spraying) on inquiry, surface alloys on inquiry, honeycomb louver

Surface-mounted luminaire with LED, rated life of the LED L80/B10 > 50000 h, colour rendering index CRI > 90, chromaticity tolerance 2 SDCM (initial), reflector with asymmetrical light distribution pattern, primary reflector and kick reflector 99% pure aluminium in MIRO-Silver®, attachment with kick reflector to the ceiling approach of the light cone, exchangeable reflector unit in high-sheen black plastic, with glass cover, rotation angle 330°, swivel angle 90°, luminaire housing die-cast aluminium, powder-coated, stratosilver