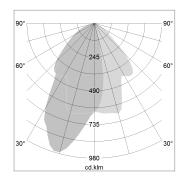

## LIGHT TECHNOLOGY

LED COB
Light colour 927
Luminous flux 1630 lm
System power 15 W
Luminaire Efficiency 123 lm/W
Reflector WallBeam

## **OPTIONAL**

RAL-colours, NCS-colours (powder coating or wet spraying) on inquiry, surface alloys on inquiry, honeycomb louver

Surface-mounted luminaire with LED, rated life of the LED L80/B10 > 50000 h, colour rendering index CRI > 90, chromaticity tolerance 2 SDCM (initial), reflector with asymmetrical light distribution pattern, primary reflector and kick reflector 99% pure aluminium in MIRO-Silver®, attachment with kick reflector to the ceiling approach of the light cone, exchangeable reflector unit in high-sheen black plastic, with glass cover, rotation angle 330°, swivel angle 90°, luminaire housing die-cast aluminium, powder-coated, stratosilver