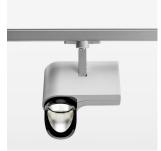

## **OPTIONAL**

RAL-colours, NCS-colours (powder coating or wet spraying) on inquiry, surface alloys on inquiry, honeycomb louver

Surface-mounted luminaire with LED, rated life of the LED L80/B10 > 50000 h, colour rendering index CRI > 96, chromaticity tolerance 3 SDCM (initial), reflector with asymmetrical light distribution pattern, primary reflector and kick reflector 99% pure aluminium in MIRO-Silver®, attachment with kick reflector to the ceiling approach of the light cone, exchangeable reflector unit in high-sheen black plastic, with glass cover, rotation angle 330°, swivel angle 90°, luminaire housing die-cast aluminium, powder-coated, stratosilver