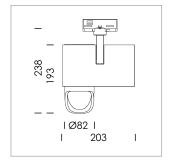

## **LUMINAIRE**

Rotation angle 330° 90° Swivel angle 1.3 kg Weight Protection rating . class IP 20.I Luminaire colour stratosilver

## **OPTIONAL**

RAL-colours, NCS-colours (powder coating or wet spraying) on inquiry, surface alloys on inquiry, honeycomb louver

Surface-mounted luminaire with LED, rated life of the LED L80/B10 > 50000 h, colour rendering index CRI > 96, chromaticity tolerance 3 SDCM (initial), reflector with asymmetrical light distribution pattern, primary reflector and kick reflector 99% pure aluminium in MIRO-Silver®, attachment with kick reflector to the ceiling approach of the light cone, exchangeable reflector unit in high-sheen black plastic, with glass cover, rotation angle 330°, swivel angle 90°, luminaire housing die-cast aluminium, powder-coated, stratosilver