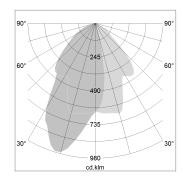

## LIGHT TECHNOLOGY

LED COB Light colour BeCool Luminous flux 1410 lm 15 W System power Luminaire Efficiency 94 lm/W Reflector WallBeam

## **OPTIONAL**

RAL-colours, NCS-colours (powder coating or wet spraying) on inquiry, surface alloys on inquiry, honeycomb louver

Surface-mounted luminaire with LED, rated life of the LED L80/B10 > 50000 h, colour rendering index CRI > 96, chromaticity tolerance 3 SDCM (initial), reflector with asymmetrical light distribution pattern, primary reflector and kick reflector 99% pure aluminium in MIRO-Silver®, attachment with kick reflector to the ceiling approach of the light cone, exchangeable reflector unit in high-sheen black plastic, with glass cover, rotation angle 330°, swivel angle 90°, luminaire housing die-cast aluminium, powder-coated, stratosilver