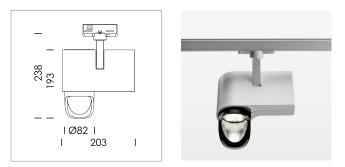

## LUMINAIRE

| 330°         |
|--------------|
| 90°          |
| 1.3 kg       |
| IP 20.I      |
| stratosilver |
|              |

## OPTIONAL

RAL-colours, NCS-colours (powder coating or wet spraying) on inquiry, surface alloys on inquiry, honeycomb louver

Surface-mounted luminaire with LED, rated life of the LED L80/B10 > 50000 h, colour rendering index CRI > 90, chromaticity tolerance 2 SDCM (initial), reflector with asymmetrical light distribution pattern, primary reflector and kick reflector 99% pure aluminium in MIRO-Silver®, attachment with kick reflector to the ceiling approach of the light cone, exchangeable reflector unit in high-sheen black plastic, with glass cover, rotation angle 330°, swivel angle 90°, luminaire housing die-cast aluminium, powder-coated, stratosilver