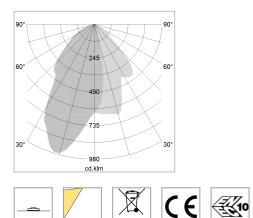

## LIGHT TECHNOLOGY

| LED                  | COB        |
|----------------------|------------|
| Light colour         | PearlWhite |
| Luminous flux        | 1740 lm    |
| System power         | 15 W       |
| Luminaire Efficiency | 131 lm/W   |
| Reflector            | WallBeam   |
|                      |            |

## OPTIONAL

RAL-colours, NCS-colours (powder coating or wet spraying) on inquiry, surface alloys on inquiry, honeycomb louver

Surface-mounted luminaire with LED, rated life of the LED L80/B10 > 50000 h, colour rendering index CRI > 90, chromaticity tolerance 2 SDCM (initial), reflector with asymmetrical light distribution pattern, primary reflector and kick reflector 99% pure aluminium in MIRO-Silver®, attachment with kick reflector to the ceiling approach of the light cone, exchangeable reflector unit in high-sheen black plastic, with glass cover, rotation angle 330°, swivel angle 90°, luminaire housing die-cast aluminium, powder-coated, stratosilver