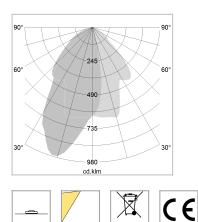

## LIGHT TECHNOLOGY

| LED                  | COB          |
|----------------------|--------------|
| Light colour         | Fish-Seafood |
| Luminous flux        | 850 lm       |
| System power         | 15 W         |
| Luminaire Efficiency | 57 lm/W      |
| Reflector            | WallBeam     |
|                      |              |