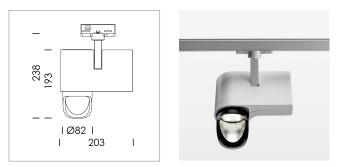

330° 90°

1.3 kg

IP 20.I

stratosilver

## LUMINAIRE

| Rotation angle            |
|---------------------------|
| Swivel angle              |
| Weight                    |
| Protection rating . class |
| Luminaire colour          |

## OPTIONAL

RAL-colours, NCS-colours (powder coating or wet spraying) on inquiry, surface alloys on inquiry, honeycomb louver

Surface-mounted luminaire with LED, rated life of the LED L80/B10 > 50000 h, chromaticity tolerance 2 SDCM (initial), reflector with asymmetrical light distribution pattern, primary reflector and kick reflector 99% pure aluminium in MIRO-Silver®, attachment with kick reflector to the ceiling approach of the light cone, exchangeable reflector unit in high-sheen black plastic, with glass cover, rotation angle 330°, swivel angle 90°, luminaire housing die-cast aluminium, powder-coated, stratosilver