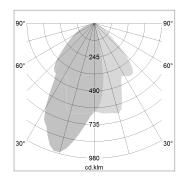

## LIGHT TECHNOLOGY

LED COB
Light colour 840
Luminous flux 2180 lm
System power 15 W
Luminaire Efficiency 164 lm/W
Reflector WallBeam