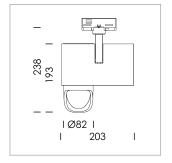

## **LUMINAIRE**

Rotation angle 330°
Swivel angle 90°
Weight 1.3 kg
Protection rating . class IP 20 . I
Luminaire colour stratowhite

## **OPTIONAL**

RAL-colours, NCS-colours (powder coating or wet spraying) on inquiry, surface alloys on inquiry, honeycomb louver

Surface-mounted luminaire with LED, rated life of the LED L80/B10 > 50000 h, colour rendering index CRI > 80, chromaticity tolerance 2 SDCM (initial), reflector with asymmetrical light distribution pattern, primary reflector and kick reflector 99% pure aluminium in MIRO-Silver®, attachment with kick reflector to the ceiling approach of the light cone, exchangeable reflector unit in high-sheen black plastic, with glass cover, rotation angle 330°, swivel angle 90°, luminaire housing die-cast aluminium, powder-coated, stratowhite