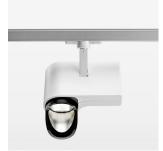

## **OPTIONAL**

RAL-colours, NCS-colours (powder coating or wet spraying) on inquiry, surface alloys on inquiry, honeycomb louver

Surface-mounted luminaire with LED, rated life of the LED L80/B10 > 50000 h, colour rendering index CRI > 80, chromaticity tolerance 2 SDCM (initial), reflector with asymmetrical light distribution pattern, primary reflector and kick reflector 99% pure aluminium in MIRO-Silver®, attachment with kick reflector to the ceiling approach of the light cone, exchangeable reflector unit in high-sheen black plastic, with glass cover, rotation angle 330°, swivel angle 90°, luminaire housing die-cast aluminium, powder-coated, stratowhite