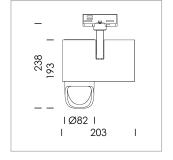

## **LUMINAIRE**

Rotation angle 330°
Swivel angle 90°
Weight 1.3 kg
Protection rating . class IP 20 . I
Luminaire colour stratowhite

## **OPTIONAL**

RAL-colours, NCS-colours (powder coating or wet spraying) on inquiry, surface alloys on inquiry, honeycomb louver

Surface-mounted luminaire with LED, rated life of the LED L80/B10 > 50000 h, colour rendering index CRI > 90, chromaticity tolerance 2 SDCM (initial), reflector with asymmetrical light distribution pattern, primary reflector and kick reflector 99% pure aluminium in MIRO-Silver®, attachment with kick reflector to the ceiling approach of the light cone, exchangeable reflector unit in high-sheen black plastic, with glass cover, rotation angle 330°, swivel angle 90°, luminaire housing die-cast aluminium, powder-coated, stratowhite