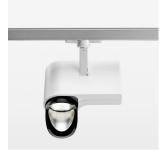

## **LUMINAIRE**

Rotation angle 330°
Swivel angle 90°
Weight 1.3 kg
Protection rating . class IP 20 . I
Luminaire colour stratowhite

## **OPTIONAL**

RAL-colours, NCS-colours (powder coating or wet spraying) on inquiry, surface alloys on inquiry, honeycomb louver

Surface-mounted luminaire with LED, rated life of the LED L80/B10 > 50000 h, colour rendering index CRI > 90, chromaticity tolerance 2 SDCM (initial), reflector with asymmetrical light distribution pattern, primary reflector and kick reflector 99% pure aluminium in MIRO-Silver®, attachment with kick reflector to the ceiling approach of the light cone, exchangeable reflector unit in high-sheen black plastic, with glass cover, rotation angle 330°, swivel angle 90°, luminaire housing die-cast aluminium, powder-coated, stratowhite