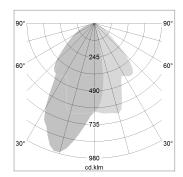

## LIGHT TECHNOLOGY

LED COB
Light colour PearlWhite
Luminous flux 1740 lm
System power 15 W
Luminaire Efficiency 131 lm/W
Reflector WallBeam

## **OPTIONAL**

RAL-colours, NCS-colours (powder coating or wet spraying) on inquiry, surface alloys on inquiry, honeycomb louver

Surface-mounted luminaire with LED, rated life of the LED L80/B10 > 50000 h, colour rendering index CRI > 90, chromaticity tolerance 2 SDCM (initial), reflector with asymmetrical light distribution pattern, primary reflector and kick reflector 99% pure aluminium in MIRO-Silver®, attachment with kick reflector to the ceiling approach of the light cone, exchangeable reflector unit in high-sheen black plastic, with glass cover, rotation angle 330°, swivel angle 90°, luminaire housing die-cast aluminium, powder-coated, stratowhite