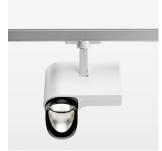

## **OPTIONAL**

RAL-colours, NCS-colours (powder coating or wet spraying) on inquiry, surface alloys on inquiry, honeycomb louver

Surface-mounted luminaire with LED, rated life of the LED L80/B10 > 50000 h, chromaticity tolerance 2 SDCM (initial), reflector with asymmetrical light distribution pattern, primary reflector and kick reflector 99% pure aluminium in MIRO-Silver®, attachment with kick reflector to the ceiling approach of the light cone, exchangeable reflector unit in high-sheen black plastic, with glass cover, rotation angle 330°, swivel angle 90°, luminaire housing die-cast aluminium, powder-coated, stratowhite