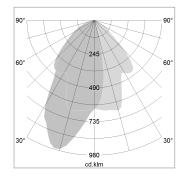

## LIGHT TECHNOLOGY

LED COB
Light colour Fish-Seafood
Luminous flux 850 lm
System power 15 W
Luminaire Efficiency 57 lm/W
Reflector WallBeam