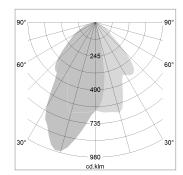

## LIGHT TECHNOLOGY

LED COB
Light colour SpecialMeat
Luminous flux 960 lm
System power 15 W
Luminaire Efficiency 72 lm/W
Reflector WallBeam