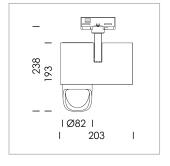

## **LUMINAIRE**

Rotation angle 330°
Swivel angle 90°
Weight 1.3 kg
Protection rating . class IP 20 . I
Luminaire colour stratowhite

## **OPTIONAL**

RAL-colours, NCS-colours (powder coating or wet spraying) on inquiry, surface alloys on inquiry, honeycomb louver

Surface-mounted luminaire with LED, rated life of the LED L80/B10 > 50000 h, chromaticity tolerance 3 SDCM (initial), reflector with asymmetrical light distribution pattern, primary reflector and kick reflector 99% pure aluminium in MIRO-Silver®, attachment with kick reflector to the ceiling approach of the light cone, exchangeable reflector unit in high-sheen black plastic, with glass cover, rotation angle 330°, swivel angle 90°, luminaire housing die-cast aluminium, powder-coated, stratowhite