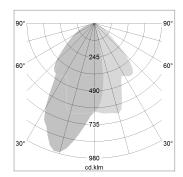

## LIGHT TECHNOLOGY

LED COB
Light colour Sun
Luminous flux 1100 lm
System power 15 W
Luminaire Efficiency 73 lm/W
Reflector WallBeam