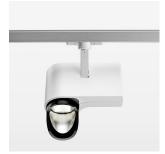

## **OPTIONAL**

RAL-colours, NCS-colours (powder coating or wet spraying) on inquiry, surface alloys on inquiry, honeycomb louver

Surface-mounted luminaire with LED, rated life of the LED L80/B10 > 50000 h, chromaticity tolerance 3 SDCM (initial), reflector with asymmetrical light distribution pattern, primary reflector and kick reflector 99% pure aluminium in MIRO-Silver®, attachment with kick reflector to the ceiling approach of the light cone, exchangeable reflector unit in high-sheen black plastic, with glass cover, rotation angle 330°, swivel angle 90°, luminaire housing die-cast aluminium, powder-coated, stratowhite