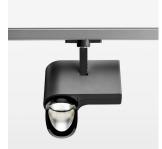

## **LUMINAIRE**

Rotation angle 330°
Swivel angle 90°
Weight 1.3 kg
Protection rating . class IP 20 . I
Luminaire colour stratoblack

## **OPTIONAL**

RAL-colours, NCS-colours (powder coating or wet spraying) on inquiry, surface alloys on inquiry, honeycomb louver

Surface-mounted luminaire with LED, rated life of the LED L80/B10 > 50000 h, chromaticity tolerance 2 SDCM (initial), reflector with asymmetrical light distribution pattern, primary reflector and kick reflector 99% pure aluminium in MIRO-Silver®, attachment with kick reflector to the ceiling approach of the light cone, exchangeable reflector unit in high-sheen black plastic, with glass cover, rotation angle 330°, swivel angle 90°, luminaire housing die-cast aluminium, powder-coated, stratoblack