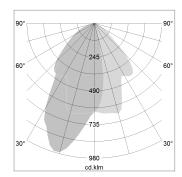

## LIGHT TECHNOLOGY

LED COB
Light colour SpecialMeat
Luminous flux 1360 lm
System power 23 W
Luminaire Efficiency 67 lm/W
Reflector WallBeam