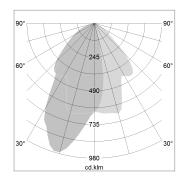

## LIGHT TECHNOLOGY

LED COB
Light colour BeCool
Luminous flux 2060 lm
System power 23 W
Luminaire Efficiency 90 lm/W
Reflector WallBeam