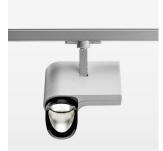

## **LUMINAIRE**

Rotation angle 330°
Swivel angle 90°
Weight 1.3 kg
Protection rating . class IP 20 . I
Luminaire colour stratosilver

## **OPTIONAL**

RAL-colours, NCS-colours (powder coating or wet spraying) on inquiry, surface alloys on inquiry, honeycomb louver

Surface-mounted luminaire with LED, rated life of the LED L80/B10 > 50000 h, colour rendering index CRI > 90, chromaticity tolerance 2 SDCM (initial), reflector with asymmetrical light distribution pattern, primary reflector and kick reflector 99% pure aluminium in MIRO-Silver®, attachment with kick reflector to the ceiling approach of the light cone, exchangeable reflector unit in high-sheen black plastic, with glass cover, rotation angle 330°, swivel angle 90°, luminaire housing die-cast aluminium, powder-coated, stratosilver