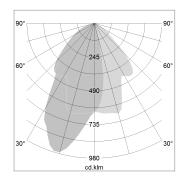

## LIGHT TECHNOLOGY

LED COB
Light colour PearlWhite
Luminous flux 2470 lm
System power 23 W
Luminaire Efficiency 121 lm/W
Reflector WallBeam