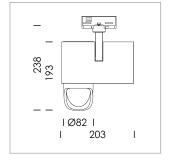

## **LUMINAIRE**

Rotation angle 330°
Swivel angle 90°
Weight 1.3 kg
Protection rating . class IP 20 . I
Luminaire colour stratosilver

## **OPTIONAL**

RAL-colours, NCS-colours (powder coating or wet spraying) on inquiry, surface alloys on inquiry, honeycomb louver

Surface-mounted luminaire with LED, rated life of the LED L80/B10 > 50000 h, colour rendering index CRI > 90, chromaticity tolerance 2 SDCM (initial), reflector with asymmetrical light distribution pattern, primary reflector and kick reflector 99% pure aluminium in MIRO-Silver®, attachment with kick reflector to the ceiling approach of the light cone, exchangeable reflector unit in high-sheen black plastic, with glass cover, rotation angle 330°, swivel angle 90°, luminaire housing die-cast aluminium, powder-coated, stratosilver