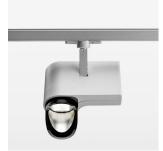

## **LUMINAIRE**

Rotation angle 330°
Swivel angle 90°
Weight 1.3 kg
Protection rating . class IP 20 . I
Luminaire colour stratosilver

## **OPTIONAL**

RAL-colours, NCS-colours (powder coating or wet spraying) on inquiry, surface alloys on inquiry, honeycomb louver

Surface-mounted luminaire with LED, rated life of the LED L80/B10 > 50000 h, chromaticity tolerance 3 SDCM (initial), reflector with asymmetrical light distribution pattern, primary reflector and kick reflector 99% pure aluminium in MIRO-Silver®, attachment with kick reflector to the ceiling approach of the light cone, exchangeable reflector unit in high-sheen black plastic, with glass cover, rotation angle 330°, swivel angle 90°, luminaire housing die-cast aluminium, powder-coated, stratosilver