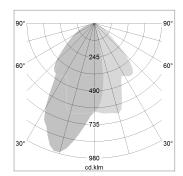

## LIGHT TECHNOLOGY

LED COB
Light colour 927
Luminous flux 2310 lm
System power 23 W
Luminaire Efficiency 113 lm/W
Reflector WallBeam