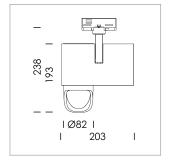

## **LUMINAIRE**

Rotation angle 330°
Swivel angle 90°
Weight 1.3 kg
Protection rating . class IP 20 . I
Luminaire colour stratowhite

## **OPTIONAL**

RAL-colours, NCS-colours (powder coating or wet spraying) on inquiry, surface alloys on inquiry, honeycomb louver

Surface-mounted luminaire with LED, rated life of the LED L80/B10 > 50000 h, colour rendering index CRI > 90, chromaticity tolerance 2 SDCM (initial), reflector with asymmetrical light distribution pattern, primary reflector and kick reflector 99% pure aluminium in MIRO-Silver®, attachment with kick reflector to the ceiling approach of the light cone, exchangeable reflector unit in high-sheen black plastic, with glass cover, rotation angle 330°, swivel angle 90°, luminaire housing die-cast aluminium, powder-coated, stratowhite