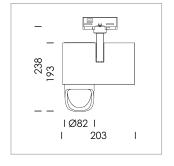

## **LUMINAIRE**

Rotation angle 330°
Swivel angle 90°
Weight 1.3 kg
Protection rating . class IP 20 . I
Luminaire colour stratowhite

## **OPTIONAL**

RAL-colours, NCS-colours (powder coating or wet spraying) on inquiry, surface alloys on inquiry, honeycomb louver

Surface-mounted luminaire with LED, rated life of the LED L80/B10 > 50000 h, colour rendering index CRI > 96, chromaticity tolerance 3 SDCM (initial), reflector with asymmetrical light distribution pattern, primary reflector and kick reflector 99% pure aluminium in MIRO-Silver®, attachment with kick reflector to the ceiling approach of the light cone, exchangeable reflector unit in high-sheen black plastic, with glass cover, rotation angle 330°, swivel angle 90°, luminaire housing die-cast aluminium, powder-coated, stratowhite