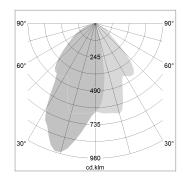

## LIGHT TECHNOLOGY

LED COB
Light colour PearlWhite
Luminous flux 2470 lm
System power 23 W
Luminaire Efficiency 121 lm/W
Reflector WallBeam