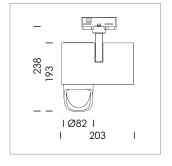

## **LUMINAIRE**

Rotation angle 330°
Swivel angle 90°
Weight 1.3 kg
Protection rating . class IP 20 . I
Luminaire colour stratowhite

## **OPTIONAL**

RAL-colours, NCS-colours (powder coating or wet spraying) on inquiry, surface alloys on inquiry, honeycomb louver

Surface-mounted luminaire with LED, rated life of the LED L80/B10 > 50000 h, colour rendering index CRI > 90, chromaticity tolerance 2 SDCM (initial), reflector with asymmetrical light distribution pattern, primary reflector and kick reflector 99% pure aluminium in MIRO-Silver®, attachment with kick reflector to the ceiling approach of the light cone, exchangeable reflector unit in high-sheen black plastic, with glass cover, rotation angle 330°, swivel angle 90°, luminaire housing die-cast aluminium, powder-coated, stratowhite