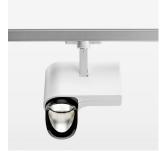

## **LUMINAIRE**

Rotation angle 330°
Swivel angle 90°
Weight 1.3 kg
Protection rating . class IP 20 . I
Luminaire colour stratowhite

## **OPTIONAL**

RAL-colours, NCS-colours (powder coating or wet spraying) on inquiry, surface alloys on inquiry, honeycomb louver

Surface-mounted luminaire with LED, rated life of the LED L80/B10 > 50000 h, colour rendering index CRI > 90, chromaticity tolerance 2 SDCM (initial), reflector with asymmetrical light distribution pattern, primary reflector and kick reflector 99% pure aluminium in MIRO-Silver®, attachment with kick reflector to the ceiling approach of the light cone, exchangeable reflector unit in high-sheen black plastic, with glass cover, rotation angle 330°, swivel angle 90°, luminaire housing die-cast aluminium, powder-coated, stratowhite