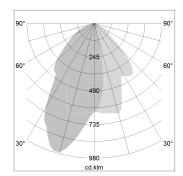

## LIGHT TECHNOLOGY

LED COB
Light colour Fish-Seafood
Luminous flux 1480 lm
System power 23 W
Luminaire Efficiency 49 lm/W
Reflector WallBeam