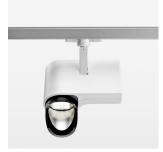

## **OPTIONAL**

RAL-colours, NCS-colours (powder coating or wet spraying) on inquiry, surface alloys on inquiry, honeycomb louver

Surface-mounted luminaire with LED, rated life of the LED L80/B10 > 50000 h, chromaticity tolerance 3 SDCM (initial), reflector with asymmetrical light distribution pattern, primary reflector and kick reflector 99% pure aluminium in MIRO-Silver®, attachment with kick reflector to the ceiling approach of the light cone, exchangeable reflector unit in high-sheen black plastic, with glass cover, rotation angle 330°, swivel angle 90°, luminaire housing die-cast aluminium, powder-coated, stratowhite