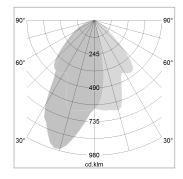

## LIGHT TECHNOLOGY

LED COB
Light colour BeColor
Luminous flux 3300 lm
System power 41 W
Luminaire Efficiency 79 lm/W
Reflector WallBeam

## **OPTIONAL**

RAL-colours, NCS-colours (powder coating or wet spraying) on inquiry, surface alloys on inquiry, honeycomb louver

Surface-mounted luminaire with LED, rated life of the LED L80/B10 > 50000 h, colour rendering index CRI > 96, chromaticity tolerance 2 SDCM (initial), reflector with asymmetrical light distribution pattern, primary reflector and kick reflector 99% pure aluminium in MIRO-Silver®, attachment with kick reflector to the ceiling approach of the light cone, exchangeable reflector unit in high-sheen black plastic, with glass cover, rotation angle 330°, swivel angle 90°, luminaire housing die-cast aluminium, powder-coated, stratowhite