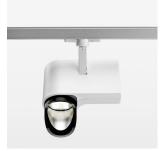

## **LUMINAIRE**

Rotation angle 330°
Swivel angle 90°
Weight 1.3 kg
Protection rating . class IP 20 . I
Luminaire colour stratowhite

## **OPTIONAL**

RAL-colours, NCS-colours (powder coating or wet spraying) on inquiry, surface alloys on inquiry, honeycomb louver

Surface-mounted luminaire with LED, rated life of the LED L80/B10 > 50000 h, colour rendering index CRI > 96, chromaticity tolerance 2 SDCM (initial), reflector with asymmetrical light distribution pattern, primary reflector and kick reflector 99% pure aluminium in MIRO-Silver®, attachment with kick reflector to the ceiling approach of the light cone, exchangeable reflector unit in high-sheen black plastic, with glass cover, rotation angle 330°, swivel angle 90°, luminaire housing die-cast aluminium, powder-coated, stratowhite