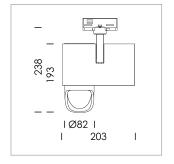

## **LUMINAIRE**

Rotation angle 330°
Swivel angle 90°
Weight 1.3 kg
Protection rating . class IP 20 . I
Luminaire colour stratowhite

## **OPTIONAL**

RAL-colours, NCS-colours (powder coating or wet spraying) on inquiry, surface alloys on inquiry, honeycomb louver

Surface-mounted luminaire with LED, rated life of the LED L80/B10 > 50000 h, colour rendering index CRI > 96, chromaticity tolerance 2 SDCM (initial), reflector with asymmetrical light distribution pattern, primary reflector and kick reflector 99% pure aluminium in MIRO-Silver®, attachment with kick reflector to the ceiling approach of the light cone, exchangeable reflector unit in high-sheen black plastic, with glass cover, rotation angle 330°, swivel angle 90°, luminaire housing die-cast aluminium, powder-coated, stratowhite