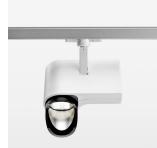

## **OPTIONAL**

RAL-colours, NCS-colours (powder coating or wet spraying) on inquiry, surface alloys on inquiry, honeycomb louver

Surface-mounted luminaire with LED, rated life of the LED L80/B10 > 50000 h, chromaticity tolerance 2 SDCM (initial), reflector with asymmetrical light distribution pattern, primary reflector and kick reflector 99% pure aluminium in MIRO-Silver®, attachment with kick reflector to the ceiling approach of the light cone, exchangeable reflector unit in high-sheen black plastic, with glass cover, rotation angle 330°, swivel angle 90°, luminaire housing die-cast aluminium, powder-coated, stratowhite