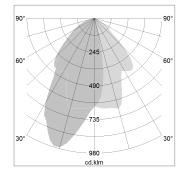

## LIGHT TECHNOLOGY

LED COB
Light colour Fish-Seafood
Luminous flux 2490 lm
System power 41 W
Luminaire Efficiency 61 lm/W
Reflector WallBeam