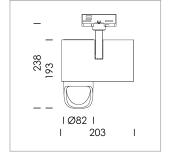

## **LUMINAIRE**

Rotation angle 330°
Swivel angle 90°
Weight 1.3 kg
Protection rating . class IP 20 . I
Luminaire colour stratowhite

## **OPTIONAL**

RAL-colours, NCS-colours (powder coating or wet spraying) on inquiry, surface alloys on inquiry, honeycomb louver

Surface-mounted luminaire with LED, rated life of the LED L80/B10 > 50000 h, chromaticity tolerance 2 SDCM (initial), reflector with asymmetrical light distribution pattern, primary reflector and kick reflector 99% pure aluminium in MIRO-Silver®, attachment with kick reflector to the ceiling approach of the light cone, exchangeable reflector unit in high-sheen black plastic, with glass cover, rotation angle 330°, swivel angle 90°, luminaire housing die-cast aluminium, powder-coated, stratowhite