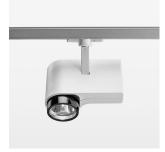

## **OPTIONAL**

RAL-colours, NCS-colours (powder coating or wet spraying) on inquiry, surface alloys on inquiry, honeycomb louver

Surface-mounted luminaire with LED, rated life of the LED L80/B10 > 50000 h, colour rendering index CRI > 90, chromaticity tolerance 2 SDCM (initial), LED hybrid technology, 3D silicone lens to reduce the proportion of scattered light, reflector with circular light distribution pattern, reflector pure aluminium 99,99% in MIRO-Silver®, segmented and faceted, exchangeable reflector unit in high-sheen black plastic, with glass cover, rotation angle 330°, swivel angle 90°, luminaire housing die-cast aluminium, powder-coated, stratowhite