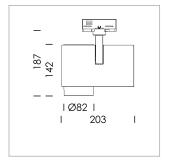

## **LUMINAIRE**

Rotation angle 330°
Swivel angle 90°
Weight 1.3 kg
Protection rating . class IP 20 . I
Luminaire colour stratowhite

## **OPTIONAL**

RAL-colours, NCS-colours (powder coating or wet spraying) on inquiry, surface alloys on inquiry, honeycomb louver

Surface-mounted luminaire with LED, rated life of the LED L80/B10 > 50000 h, colour rendering index CRI > 90, chromaticity tolerance 2 SDCM (initial), LED hybrid technology, 3D silicone lens to reduce the proportion of scattered light, reflector with circular light distribution pattern, reflector pure aluminium 99,99% in MIRO-Silver®, segmented and faceted, exchangeable reflector unit in high-sheen black plastic, with glass cover, rotation angle 330°, swivel angle 90°, luminaire housing die-cast aluminium, powder-coated, stratowhite