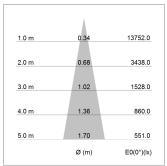

## LIGHT TECHNOLOGY

LED COB
Light colour PearlWhite
Luminous flux 2450 lm
System power 23 W
Luminaire Efficiency 105 lm/W
Reflector Spot
Beam angle 20°