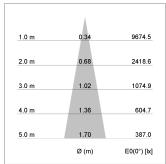

## LIGHT TECHNOLOGY

LED COB
Light colour Fish-Seafood
Luminous flux 1590 lm
System power 23 W
Luminaire Efficiency 68 lm/W
Reflector Spot
Beam angle 20°