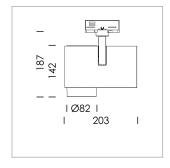

## **LUMINAIRE**

Rotation angle 330°
Swivel angle 90°
Weight 1.3 kg
Protection rating . class IP 20 . I
Luminaire colour stratowhite

## **OPTIONAL**

RAL-colours, NCS-colours (powder coating or wet spraying) on inquiry, surface alloys on inquiry, honeycomb louver

Surface-mounted luminaire with LED, rated life of the LED L80/B10 > 50000 h, chromaticity tolerance 2 SDCM (initial), LED hybrid technology, 3D silicone lens to reduce the proportion of scattered light, reflector with circular light distribution pattern, reflector pure aluminium 99,99% in MIRO-Silver®, segmented and faceted, exchangeable reflector unit in high-sheen black plastic, with glass cover, rotation angle 330°, swivel angle 90°, luminaire housing diecast aluminium, powder-coated, stratowhite