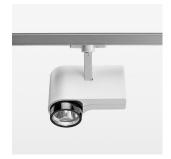

## **LUMINAIRE**

Rotation angle 330°
Swivel angle 90°
Weight 1.3 kg
Protection rating . class IP 20 . I
Luminaire colour stratowhite

## **OPTIONAL**

RAL-colours, NCS-colours (powder coating or wet spraying) on inquiry, surface alloys on inquiry, honeycomb louver

Surface-mounted luminaire with LED, rated life of the LED L80/B10 > 50000 h, chromaticity tolerance 2 SDCM (initial), LED hybrid technology, 3D silicone lens to reduce the proportion of scattered light, reflector with circular light distribution pattern, reflector pure aluminium 99,99% in MIRO-Silver®, segmented and faceted, exchangeable reflector unit in high-sheen black plastic, with glass cover, rotation angle 330°, swivel angle 90°, luminaire housing diecast aluminium, powder-coated, stratowhite